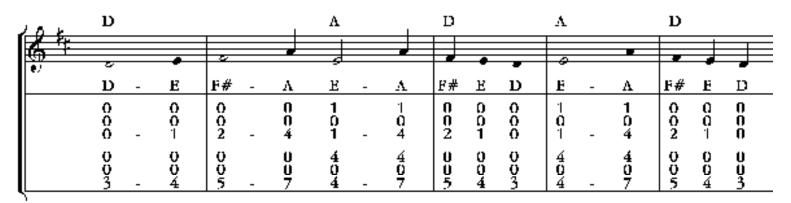

| 101                                                 | Λ                  |   | G           | D             |   |               | D           |   |   | $\Lambda$   |   |   | D           |   |   |               |          |          |
|-----------------------------------------------------|--------------------|---|-------------|---------------|---|---------------|-------------|---|---|-------------|---|---|-------------|---|---|---------------|----------|----------|
| <del>- / / / / -                             </del> |                    |   | _           | _             |   | $\overline{}$ |             |   |   | _           |   |   |             |   |   | $\overline{}$ | <b>,</b> | <b>~</b> |
| ( <del>)</del>                                      |                    |   | _           | -             |   | _             |             |   |   |             |   |   |             |   |   | $\rightarrow$ | _        | - 5      |
|                                                     | <del></del>        |   |             | -             |   |               |             |   |   | -0.         |   |   | -لر-        |   |   | <del></del>   |          |          |
| e)                                                  | E                  | _ | в           | $ _{\Lambda}$ | _ | Α             | F#          | _ | _ | E           | _ | _ | D           | ^ |   |               | _        |          |
|                                                     | 1<br><b>0</b><br>1 | - | 335         | 0<br>0<br>4   | - | 0<br>0<br>4   | 0<br>0<br>2 | - | _ | 1<br>0<br>1 | - | - | 0<br>0<br>0 | - | - | -             | _        | -        |
|                                                     | 4<br>0<br>4        | - | 0<br>6<br>8 | 0<br>0<br>7   | - | 0<br>0<br>7   | 0<br>0<br>5 | _ | - | 4<br>0<br>4 | _ | _ | 0<br>0<br>3 | _ | - |               | -        | -        |