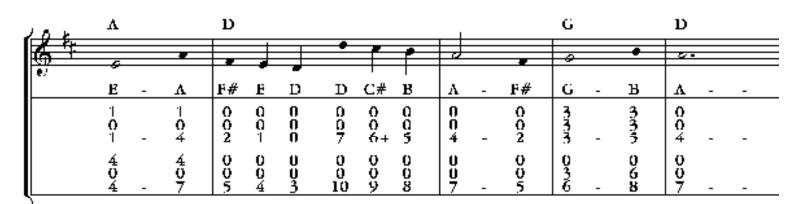

## Castle by the Sea

Mountain Duleimer: D-A-dd and D-A-AA con grazia

M.D. Arr: Steve Smith Spanish Folk Tune

| . مد         | D            | <b>.</b>     | _           |             |   |             | G           |   |             | D <sub>i</sub> |   |   |             |   |             |             |   |             |
|--------------|--------------|--------------|-------------|-------------|---|-------------|-------------|---|-------------|----------------|---|---|-------------|---|-------------|-------------|---|-------------|
| 16 F 3       | _            | •            | •           | 0           |   | •           | ٦           |   | ſ           | ۵.             |   |   | 0           |   | ٦           | 0           |   | •           |
| Notes        | D            | C#           | В           | Α           | - | F#          | G           | - | В           | Α              | - | - | υ           | - | E           | F#          | - | Λ           |
| D<br>A<br>dd | 0<br>0<br>7  | 0<br>0<br>6+ | 0<br>0<br>5 | 0<br>0<br>4 | - | 0<br>0<br>2 | 3333        | - | 33.5        | 0<br>0<br>4    | - | - | 0<br>0<br>0 | _ | 0<br>0<br>1 | 0<br>0<br>2 | - | 0<br>0<br>4 |
| D<br>A<br>AA | 0<br>0<br>10 | 0<br>9       | U<br>U<br>8 | 0<br>0<br>7 | _ | 0<br>0<br>5 | 0<br>3<br>6 | _ | 0<br>6<br>8 | 0<br>0<br>7    | _ | _ | 0<br>0<br>3 | _ | 0<br>0<br>4 | 0<br>0<br>5 | _ | 0<br>0<br>7 |