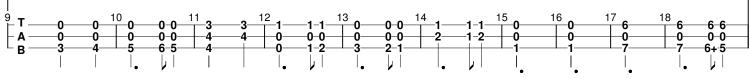

### [Chorus]

This, this is Christ the King, Whom shepherds guard and Angels sing; Haste, haste, to bring Him laud, The Babe, the Son of Mary.

Why lies He in such mean estate, Where ox and ass are feeding? Good Christians, fear, for sinners here The silent Word is pleading.

## [Chorus]

Nails, spear shall pierce Him through, The cross be borne for me, for you. Hail, hail the Word made flesh, The Babe, the Son of Mary.