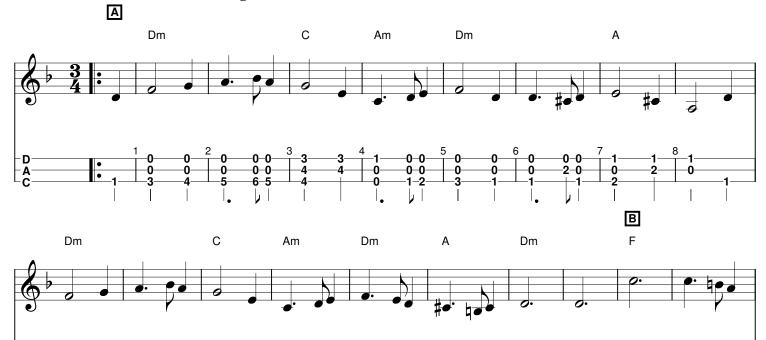

What Child is This? English Traditional based on Greensleeves

Arranged by Ron Zuckerman

# What Child is This?

What Child is this who, laid to rest On Mary's lap is sleeping? Whom Angels greet with anthems sweet, While shepherds watch are keeping?

### [Chorus]

This, this is Christ the King, Whom shepherds guard and Angels sing; Haste, haste, to bring Him laud, The Babe, the Son of Mary.

Why lies He in such mean estate, Where ox and ass are feeding? Good Christians, fear, for sinners here The silent Word is pleading.