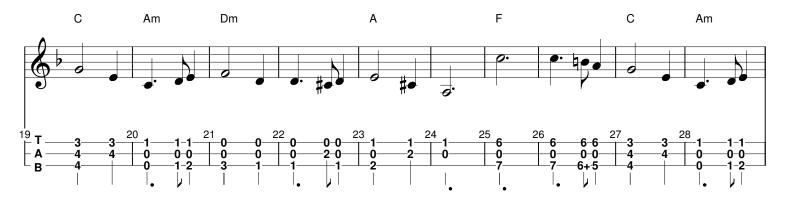

## [Chorus]

Nails, spear shall pierce Him through, The cross be borne for me, for you. Hail, hail the Word made flesh, The Babe, the Son of Mary.

## [Chorus]

So bring Him incense, gold and myrrh, Come peasant, king to own Him; The King of kings salvation brings, Let loving hearts enthrone Him.