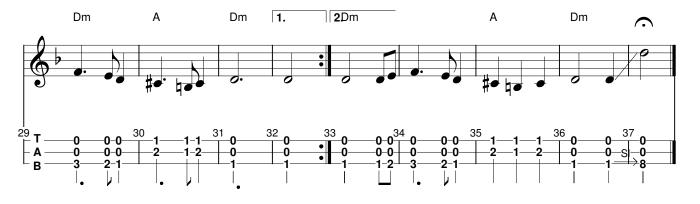

## [Chorus]

So bring Him incense, gold and myrrh, Come peasant, king to own Him; The King of kings salvation brings, Let loving hearts enthrone Him.

## [Chorus]

Raise, raise a song on high, The virgin sings her lullaby. Joy, joy for Christ is born, The Babe, the Son of Mary.

## [Chorus]